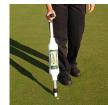

## Details

Make ball marks virtually disappear. The SPOT is designed to help level irregularities on greens for a smoother, faster-playing surface roll. This lightweight, operator-friendly tool uses a simple point and push motion to dispense fill material. A short, quick motion releases a small amount of fill; a long slow motion delivers a larger amount. Dispense any dry material such as sand/seed mix, sand/fertilizer mix, ant bait or coarse salt for weed control.

- Smoothes irregularities in greens for a faster roll
- Dispenses dry material quickly and easily
- Lightweight
- Easy to use