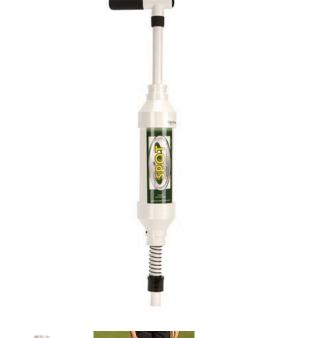

## The Spot Micro Ball Mark Dresser RP725

## Details

Make ball marks virtually disappear. The SPOT is designed to help level irregularities on greens for a smoother, faster-playing surface roll. This lightweight, operator-friendly tool uses a simple point and push motion to dispense fill material. A short, quick motion releases a small amount of fill; a long slow motion delivers a larger amount. Dispense any dry material such as sand/seed mix, sand/fertilizer mix, ant bait or coarse salt for weed control.

- Smoothes irregularities in greens for a faster roll
- Dispenses dry material quickly and easily
- Lightweight
- Easy to use