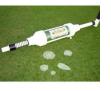

## Details

Make ball marks virtually disappear. The SPOT is designed to help level irregularities on greens for a smoother, faster-playing surface roll. This lightweight, operator-friendly tool uses a simple point and push motion to dispense fill material. A short, quick motion releases a small amount of fill; a long slow motion delivers a larger amount. Dispense any dry material such as sand/seed mix, sand/fertilizer mix, ant bait or coarse salt for weed control.