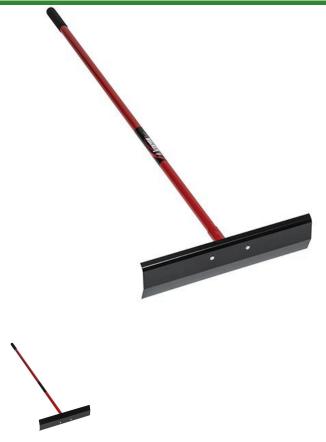

## **Details**

The Steel Backfill Rake is more effective than a shovel for many landscaping, irrigation and utility jobs. A great tool for quickly backfilling trenches and moving soil and aggregate materials. The rake features a 20" steel head with a 60in double-bolted powder-coated red aluminum handle with vinyl cushion grip.

## **Specifications**

Manufacturer Kenyon Tools
Handle Length 60 in
Handle Material Aluminum
Tool Head Width 20 in

Amacron Golf & Turf

19 Tate Drive Kerang, 3579 +61 2 8011 1001 Toll Free: 1300 AMACRON

https://amacron.rrproducts.com/