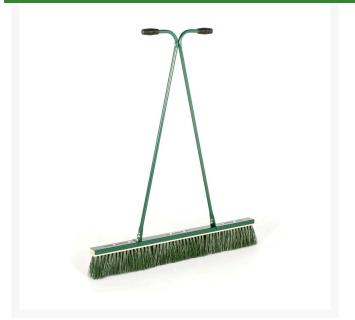

## Dragbrush, 4' (1.22M) RP7400-4

## Details

Heavy duty steel frame encloses stiff nylon bristle heads. Ideal for brushing top dressings, dew and worm cast removal, grass grooming and ground clearance. Brush sections and replacement heads available separately. 4' Width

- Designed for dew and worm cast removal
- Grass grooming
- Ground clearance
- Brush top dressings
- Replacement brush sections available separately

## Specifications

Manufacturer Tool Head Width R&R Products 4 ft

Replacement Parts RP7400B

Replacement Brush Section, 14"