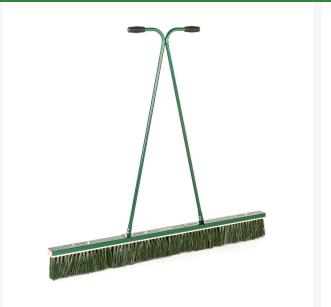

## Dragbrush, 5' (1.52M) RP7400-5

## Details

Heavy duty steel frame encloses stiff nylon bristle heads. Ideal for brushing top dressings, dew and worm cast removal, grass grooming and ground clearance. Brush sections and replacement heads available separately. 5' Width.

- Designed for dew and worm cast removal
- Grass grooming
- Ground clearance
- Brush top dressings
- Replacement brush sections available separately

## Specifications

Manufacturer Tool Head Width R&R Products 5 ft

Replacement Parts RP7400B

Replacement Brush Section, 14"