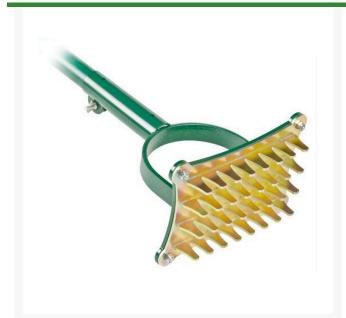

## **Details**

Specially designed with a flat-bottomed slot that only reaches a depth of 1/2" (13mm approx), the Static Seed Slotter encourages grass seed to germinate more rapidly and allows moisture in the soil to be better absorbed, which helps develop stronger root growth. This static tool doubles as a tamper when seed slotter head is removed. Includes removable 6' fiberglass handle.

- Special flat-bottomed slot design
- Only penetrates 1/2"
- Encourages rapid germination
- Allows better moisture absorption
- Doubles as a tamper (with seed slotter head removed)
- Removable 6' fiberglass handle