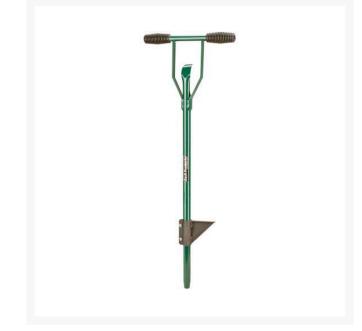

## Soil Sampler - 1" (2.5cm) w/Adjustable Foot Applicator RP7425

## Details

Heavy-duty, steel-hardened soil profilers easily remove a clean wedge or core of soil to observe moisture content, pest presence, root structure, or chemical composition. Hardened tips for added life.

- Heavy-duty, hardened steel
- Removes clean wedge or core
- View moisture content
- Check pest presence
- Root structure
- Check chemical composition
- Tips hardened for added life
- 1" core; adjustable foot applicator included

## Specifications

Manufacturer Diameter Material R&R Products 1 in Hardened steel