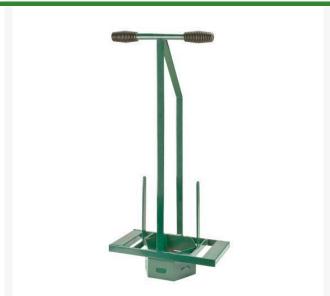

## **Hexagon Turf Repairer** RP7428

## **Details**

Cut hexagonal pieces of turf 7" (18cm) across, up to a depth of 3"-4" (8-10cm). Simply use your bodyweight to stand or step on the base to make the cuts. This is a fast, effective way of turf removal, as cut segments will stack in the tool "magazine," allowing for continuous operation and transportation from one area to another. Steel construction. Powder-coated paint finish.

- Fast, effective turf removal
- Cut turf segments stack in tool "magazine" allowing continuous operation and transport from area to area
- Steel construction
- Power-coated paint finish