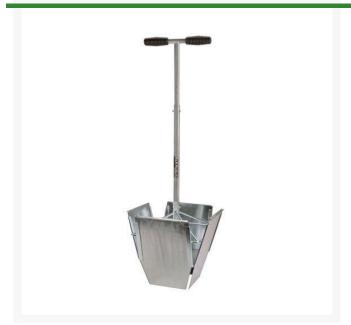

## **XL Turf Repairer** RP7429

## **Details**

Remove a 9" (23cm) square of turf and transfer to exchange hole without noticeable repair. The sides incline to the root base to give dense grass right up to the edges of each square. Due to the deep extraction taken, newly laid turf can be used without damage. Each piece is cut exactly square and fits neatly into pre-cut holes. Turf is then replaced without gaps allowing play to resume immediately.

- Remove and transfer 9" square turf
- Quick and easy repair for immediate return to play