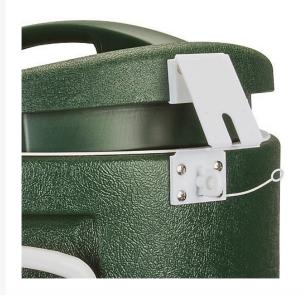

## Details

Lockable Lid Tether connects the lid to the cooler body assuring integrity of the water. Plastic tether holds lid at side of cooler, when open, to avoid ground contamination. Secure with padlock to prevent tampering or unwanted access after cooler is filled. Locks sold separately. Instructions included. Easy installation. This is a must for every cooler.

- Prevents tampering with cooler
- Holds lid when open to avoid ground contamination
- Locks sold separately