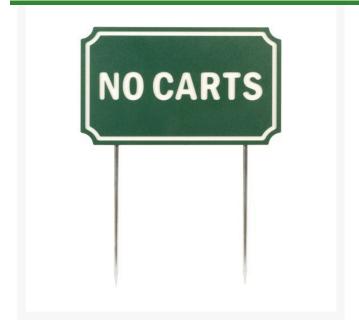

## Sign - Recyl Rect -No Carts- Gw RP91102GW

## **Details**

If you're looking for signs with outstanding looks, durability and value, these should be your first choice. Two-toned laminated plastic is engraved through the top layer exposing the center color. Never needs paint. Resistant to weather, harsh chemicals, impact abuse and graffiti. 9 1/2" steel spikes. "No Carts". Green/white. 12" X 7 5/16".

- Two-toned, engraved, laminated plastic
- Durable and inexpensive
- Resistant to weather, chemicals, impact abuse, graffiti
- Steel spikes

**Replaces** 

R&R Products RP91107GW

**Specifications** 

Manufacturer R&R Products
Color Green / White
Dimensions 12 x 7-5/16 in