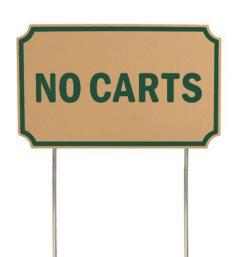

## Details

If you're looking for signs with outstanding looks, durability and value, these should be your first choice. Two-toned laminated plastic is engraved through the top layer exposing the center color. Never needs paint. Resistant to weather, harsh chemicals, impact abuse and graffiti. 9 1/2" steel spikes. "No Carts". Tan/green. 12" X 7 5/16".

- Two-toned, engraved, laminated plastic
- Durable and inexpensive
- Resistant to weather, chemicals, impact abuse, graffiti
- Steel spikes

### Specifications

| Manufacturer |  |
|--------------|--|
| Color        |  |
| Dimensions   |  |

R&R Products Tan / Green 12 x 7-5/16 in