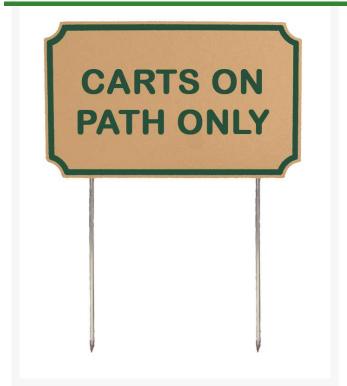

## Sign - Rect -Cart Path Only- Tg RP91103TG

## **Details**

If you're looking for signs with outstanding looks, durability and value, these should be your first choice. Two-toned laminated plastic is engraved through the top layer exposing the center color. Never needs paint. Resistant to weather, harsh chemicals, impact abuse and graffiti. 9 1/2" steel spikes. "Cart Path Only." Tan/green. 12" X 7 5/16".

- Two-toned, engraved, laminated plastic
- Durable and inexpensive
- Resistant to weather, chemicals, impact abuse, graffiti
- Steel spikes

## **Specifications**

Manufacturer R&R Products
Color Tan / Green
Dimensions 12 x 7-5/16 in