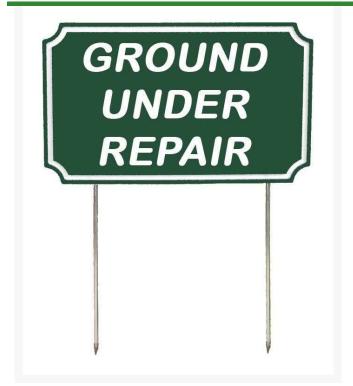

## Sign - Rect -Grd Under Repair-Gw RP91105GW

## **Details**

If you're looking for signs with outstanding looks, durability and value, these should be your first choice. Two-toned laminated plastic is engraved through the top layer exposing the center color. Never needs paint. Resistant to weather, harsh chemicals, impact abuse and graffiti. 9 1/2" steel spikes. "Ground Under Repair" Green/white. 12" X 7 5/16".

- Two-toned, engraved, laminated plastic
- Durable and inexpensive
- Resistant to weather, chemicals, impact abuse, and graffiti
- Steel spikes

## **Specifications**

Manufacturer R&R Products
Color Green / White
Dimensions 12 x 7-5/16 in