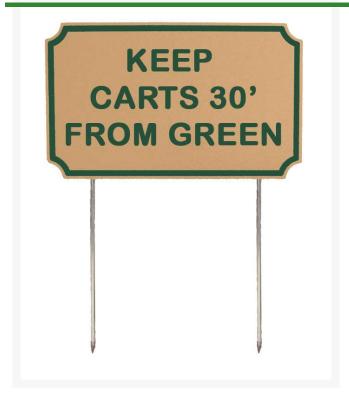

## Sign - Rect -Keep Carts 30ft-TG RP91106TG

## **Details**

If you're looking for signs with outstanding looks, durability and value, these should be your first choice. Two-toned laminated plastic is engraved through the top layer exposing the center color. Never needs paint. Resistant to weather, harsh chemicals, impact abuse and graffiti. 9 1/2" steel spikes. "Keep Carts 30' from Green" Tan/green. 12" X 7 5/16"

- Two-toned, engraved, laminated plastic
- Durable and inexpensive
- Resistant to weather, chemicals, impact abuse, graffiti
- Steel spikes

## **Specifications**

Manufacturer R&R Products
Color Tan / Green
Dimensions 12 x 7-5/16 in