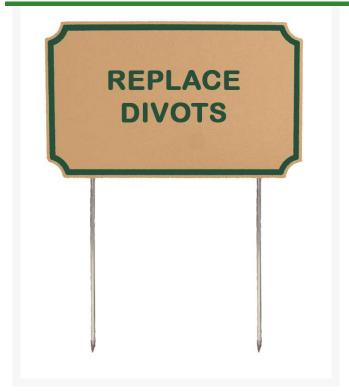

## **Details**

If you're looking for signs with outstanding looks, durability and value, these should be your first choice. Two-toned laminated plastic is engraved through the top layer exposing the center color. Never needs paint. Resistant to weather, harsh chemicals, impact abuse and graffiti. 9 1/2" steel spikes. "Replace Divots" Tan/green. 12" X 7 5/16"

- Two-toned, engraved, laminated plastic
- Durable and inexpensive
- Resistant to weather, chemicals, impact abuse, and graffiti
- Steel spikes

## **Specifications**

Manufacturer R&R Products
Color Tan / Green
Dimensions 12 x 7-5/16 in