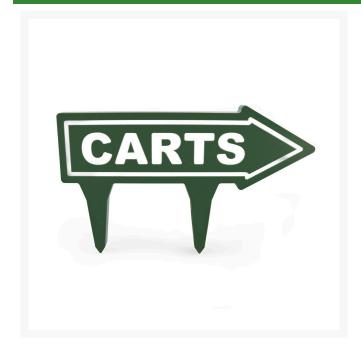

## 15" Engraved Plastic Direction Arrow - "Carts" - Green with White

RP91201GW

## **Details**

If you're looking for signs with outstanding looks, durability and value, these should be your first choice. Two-toned laminated plastic is engraved through the top layer exposing the center color. Numerous color combinations and messages available. Never needs paint. Resistant to weather, harsh chemicals, impact abuse and graffiti. One-side message except for double-sided "Next Tee" and "Carts" when arrow is necessary. Laminated spike. "Carts." Green/White. 15" x 4" arrow.

## **Specifications**

Manufacturer R&R Products
Color Green / White
Dimensions 15 x 4 in

**Amacron Golf & Turf** 

19 Tate Drive Kerang, 3579 +61 2 8011 1001 Toll Free: 1300 AMACRON

https://amacron.rrproducts.com/