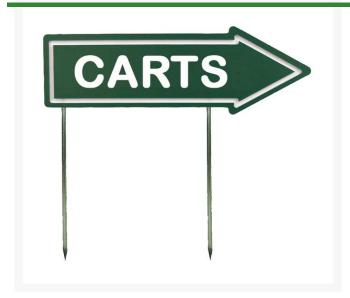

# 15" Laminate Sign - "Carts" Green with White

#### **Details**

If you're looking for signs with outstanding looks, durability and value, these should be your first choice. Two-toned laminated plastic is engraved through the top layer exposing the center color. Numerous color combinations and messages available. Never needs paint. Resistant to weather, harsh chemicals, impact abuse and graffiti. One-side message except for double-sided "Next Tee" and "Carts" when arrow is necessary. Steel spike. "Carts" Green / White. 15" x 4" arrow.