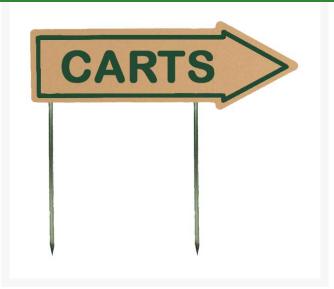

## 15" Laminate Sign - "Carts" Tan with Green

RP91301TG

## Details

If you're looking for signs with outstanding looks, durability and value, these should be your first choice. Two-toned laminated plastic is engraved through the top layer exposing the center color. Numerous color combinations and messages available. Never needs paint. Resistant to weather, harsh chemicals, impact abuse and graffiti. One-side message except for double-sided "Next Tee" and "Carts" when arrow is necessary. Steel spike or solid laminate spike design. 15" x 4" arrow.

## Specifications

Manufacturer Color Dimensions R&R Products Tan / Green 15 x 4 in

**Replacement Parts** 

RP10014

Steel Stake - 9-1/2