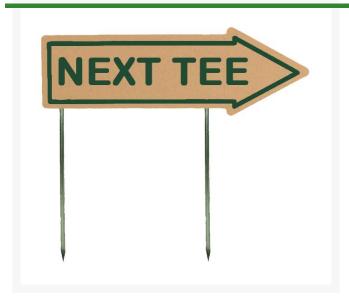

## 15" Laminate Sign - "Next Tee" Tan with Green

RP91302TG

## **Details**

If you're looking for signs with outstanding looks, durability and value, these should be your first choice. Two-toned laminated plastic is engraved through the top layer exposing the center color. Numerous color combinations and messages available. Never needs paint. Resistant to weather, harsh chemicals, impact abuse and graffiti. One-side message except for double-sided "Next Tee" and "Carts" when arrow is necessary. Steel spike or solid laminate spike design. 15" x 4" arrow.

## **Specifications**

Manufacturer R&R Products
Color Tan / Green
Dimensions 15 x 4 in