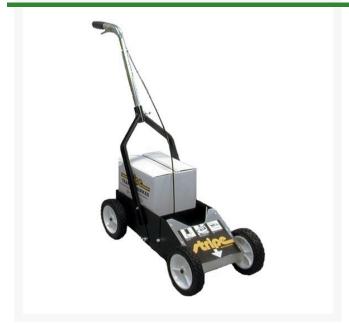

## **Seymour Stripe Traffic Marking Machine**

**RPZ-604** 

## **Details**

Designed for Stripe Traffic Paint. Easy to use machine applies crisp, even 2" to 4" lines to most any concrete or asphalt surface. Applies even pressure on nozzle for paint disbursement. Can be used with both water-based or solvent-based Stripe It Traffic Paints. Inverted Tip. Holds 12 cans.

- Applies crisp 2" to 4" lines to any hard surface
- Applies even pressure on nozzle
- Water-based or solvent-based Stripe It Traffic Paints may be used
- Inverted tip
- Holds 12 cans