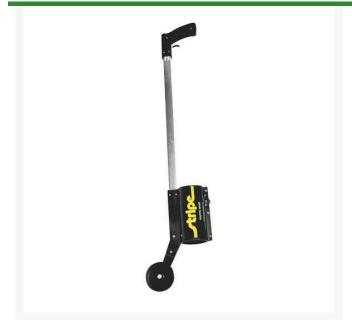

## **Seymour Stripe Traffic Marking Wand**

**RPZ-608** 

## **Details**

The Seymour marking wand is ideal for marking curbs, applying numbers and applying logos. Use with Stripe Traffic and Stripe Athletic Marking Paint with T-tips or pyramid shaped tips only. Do not use inverted tip marking paint cans. Compact and lightweight.

- Ideal for freehand marking tasks, marking curbs, applying numbers, logos
- Use Stripe Traffic and Stripe Athletic Marking Paint (T-tips or pyramid shaped tips) only
- Do not use inverted tip marking paint cans
- Compact
- Lightweight