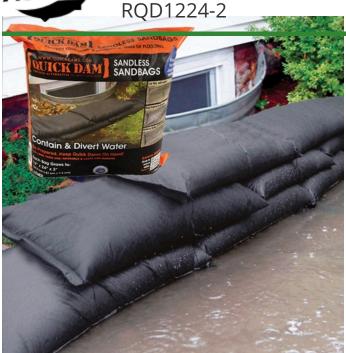

## Quick Dam Flood Bags - 12" x 24" - 2/Bag

## **Details**

Quick Dams activate and grow to 3.5 inch high sandbag in minutes with a contained super absorbent powder that swells and gels when wet. Compact, lightweight, ready to use and no sand needed. Simply place in the path of problem water and watch a Quick Dam quickly absorb 4 gallons of water. Easily stacks in brick or pyramid formation to build a retaining wall. Provides continuous protection for several months, if needed. Not for salt water use. Reusable. Environmentally friendly. Black. 2 / Bag.

- Patented Water Activated flood bags (Sandless Sandbags) - Just get them wet
- Bags grow to 12in x 24in x 3.5in high
- No need for sand or labor, filling sandbags
- Absorbs 4 gallons of water and grows to full size 3.5in high in 10 minutes
- Contains a super absorbent powder that swells and gels water
- Swelled bags contain, control, and divert flood water
- Stack multiple bags in brick formation to increase wall height
- Safe, non-hazardous, non-toxic
- Leave in place for ongoing protection and use
- Environmentally friendly and decomposes over time
- Not for use with Salt Water- a chemical reaction causes deflation