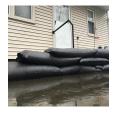

## **Details**

Quick Dams activate and grow to 3.5 inch high sandbag in minutes with a contained super absorbent powder that swells and gels when wet. Compact, lightweight, ready to use and no sand needed. Simply place in the path of problem water and watch a Quick Dam quickly absorb 4 gallons of water. Easily stacks in brick or pyramid formation to build a retaining wall. Provides continuous protection for several months, if needed. Not for salt water use. Reusable. Environmentally friendly. Black. 2 / Bag.

- Patented Water Activated flood bags (Sandless Sandbags) - Just get them wet
- Bags grow to 12in x 24in x 3.5in high
- No need for sand or labor, filling sandbags
- Absorbs 4 gallons of water and grows to full size 3.5in high in 10 minutes
- Contains a super absorbent powder that swells and gels water
- Swelled bags contain, control, and divert flood water
- Stack multiple bags in brick formation to increase wall height
- Safe, non-hazardous, non-toxic
- Leave in place for ongoing protection and use
- Environmentally friendly and decomposes over time
- Not for use with Salt Water- a chemical reaction causes deflation