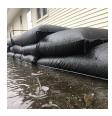

## **Details**

Quick Dams activate and grow to 3.5 inch high sandbag in minutes with a contained super absorbent powder that swells and gels when wet. Compact, lightweight, ready to use and no sand needed. Simply place in the path of problem water and watch a Quick Dam quickly absorb 4 gallons of water. Easily stacks in brick or pyramid formation to build a retaining wall. Provides continuous protection for several months, if needed. Not for salt water use. Reusable. Environmentally friendly. Black. 2 / Bag.

- Patented Water Activated flood bags (Sandless Sandbags) - Just get them wet
- Bags grow to 12in x 24in x 3.5in high
- No need for sand or labor, filling sandbags
- Absorbs 4 gallons of water and grows to full size 3.5in high in 10 minutes
- Contains a super absorbent powder that swells and gels water
- Swelled bags contain, control, and divert flood water
- Stack multiple bags in brick formation to increase wall height
- Safe, non-hazardous, non-toxic
- Leave in place for ongoing protection and use
- Environmentally friendly and decomposes over time
- Not for use with Salt Water- a chemical reaction causes deflation