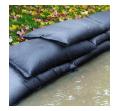

## **Details**

Quick Dams activate and grow to 3.5 inch high sandbag in minutes with a contained super absorbent powder that swells and gels when wet. Compact, lightweight, ready to use and no sand needed. Simply place in the path of problem water and watch a Quick Dam quickly absorb 4 gallons of water. Easily stacks in brick or pyramid formation to build a retaining wall. Provides continuous protection for several months, if needed. Not for salt water use. Reusable. Environmentally friendly. Black. 2 / Bag.

- Patented Water Activated flood bags (Sandless Sandbags) - Just get them wet
- Bags grow to 12in x 24in x 3.5in high
- No need for sand or labor, filling sandbags
- Absorbs 4 gallons of water and grows to full size 3.5in high in 10 minutes
- Contains a super absorbent powder that swells and gels water
- Swelled bags contain, control, and divert flood water
- Stack multiple bags in brick formation to increase wall height
- Safe, non-hazardous, non-toxic
- Leave in place for ongoing protection and use
- Environmentally friendly and decomposes over time
- Not for use with Salt Water- a chemical reaction causes deflation