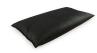

## **Details**

Quick Dams activate and grow to 3.5 inch high sandbag in minutes with a contained super absorbent powder that swells and gels when wet. Compact, lightweight, ready to use and no sand needed. Simply place in the path of problem water and watch a Quick Dam quickly absorb 4 gallons of water. Easily stacks in brick or pyramid formation to build a retaining wall. Provides continuous protection for several months, if needed. Not for salt water use. Reusable. Environmentally friendly. Black. Bag / 120.

- Self activated bags contain and divert water
- Each bag absorbs 4 gallons of water within 10 minutes
- Bags contain a super absorbent powder that gels water
- Leave bags in place up to 8 months for ongoing protection
- Stack bags in a brick or pyramid formation to create a protective barrier
- Use bags through the winter for thaw protection
- Non-hazardous, non-toxic, environmentally friendly
- Great for use on golf course and athletic fields
- Reusable