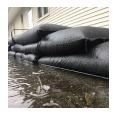

## **Details**

Quick Dams activate and grow to 3.5 inch high sandbag in minutes with a contained super absorbent powder that swells and gels when wet. Compact, lightweight, ready to use and no sand needed. Simply place in the path of problem water and watch a Quick Dam quickly absorb 4 gallons of water. Easily stacks in brick or pyramid formation to build a retaining wall. Provides continuous protection for several months, if needed. Not for salt water use. Reusable. Environmentally friendly. Black. Bag / 120.

- Self activated bags contain and divert water
- Each bag absorbs 4 gallons of water within 10 minutes
- Bags contain a super absorbent powder that gels water
- Leave bags in place up to 8 months for ongoing protection
- Stack bags in a brick or pyramid formation to create a protective barrier
- Use bags through the winter for thaw protection
- Non-hazardous, non-toxic, environmentally friendly
- Great for use on golf course and athletic fields
- Reusable