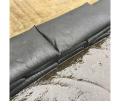

## **Details**

Quick Dams activate and grow to 3.5 inch high sandbag in minutes with a contained super absorbent powder that swells and gels when wet. Compact, lightweight, ready to use and no sand needed. Simply place in the path of problem water and watch a Quick Dam quickly absorb 4 gallons of water. Easily stacks in brick or pyramid formation to build a retaining wall. Provides continuous protection for several months, if needed. Not for salt water use. Reusable. Environmentally friendly. Black. Bag / 120.

- Self activated bags contain and divert water
- Each bag absorbs 4 gallons of water within 10 minutes
- Bags contain a super absorbent powder that gels water
- Leave bags in place up to 8 months for ongoing protection
- Stack bags in a brick or pyramid formation to create a protective barrier
- Use bags through the winter for thaw protection
- Non-hazardous, non-toxic, environmentally friendly
- Great for use on golf course and athletic fields
- Reusable