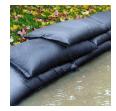

## **Details**

Quick Dams activate and grow to 3.5 inch high sandbag in minutes with a contained super absorbent powder that swells and gels when wet. Compact, lightweight, ready to use and no sand needed. Simply place in the path of problem water and watch a Quick Dam quickly absorb 4 gallons of water. Easily stacks in brick or pyramid formation to build a retaining wall. Provides continuous protection for several months, if needed. Not for salt water use. Reusable. Environmentally friendly. Black. Bag / 120.

- Self activated bags contain and divert water
- Each bag absorbs 4 gallons of water within 10 minutes
- Bags contain a super absorbent powder that gels water
- Leave bags in place up to 8 months for ongoing protection
- Stack bags in a brick or pyramid formation to create a protective barrier
- Use bags through the winter for thaw protection
- Non-hazardous, non-toxic, environmentally friendly
- Great for use on golf course and athletic fields
- Reusable