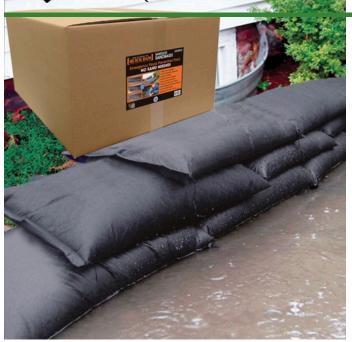

## Quick Dam Flood Bags - 12" x 24" - 120/Box

## **Details**

Quick Dams activate and grow to 3.5 inch high sandbag in minutes with a contained super absorbent powder that swells and gels when wet. Compact, lightweight, ready to use and no sand needed. Simply place in the path of problem water and watch a Quick Dam quickly absorb 4 gallons of water. Easily stacks in brick or pyramid formation to build a retaining wall. Provides continuous protection for several months, if needed. Not for salt water use. Reusable. Environmentally friendly. Black. Bag / 120.

- Self activated bags contain and divert water
- Each bag absorbs 4 gallons of water within 10 minutes
- Bags contain a super absorbent powder that gels water
- Leave bags in place up to 8 months for ongoing protection
- Stack bags in a brick or pyramid formation to create a protective barrier
- Use bags through the winter for thaw protection
- Non-hazardous, non-toxic, environmentally friendly
- Great for use on golf course and athletic fields
- Reusable