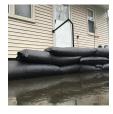

## **Details**

Quick Dams activate and grow to 3.5 inch high sandbag in minutes with a contained super absorbent powder that swells and gels when wet. Compact, lightweight, ready to use and no sand needed. Simply place in the path of problem water and watch a Quick Dam quickly absorb 4 gallons of water. Easily stacks in brick or pyramid formation to build a retaining wall. Provides continuous protection for several months, if needed. Not for salt water use. Reusable. Environmentally friendly. Black. Bag / 120.

- Self activated bags contain and divert water
- Each bag absorbs 4 gallons of water within 10 minutes
- Bags contain a super absorbent powder that gels water
- Leave bags in place up to 8 months for ongoing protection
- Stack bags in a brick or pyramid formation to create a protective barrier
- Use bags through the winter for thaw protection
- Non-hazardous, non-toxic, environmentally friendly
- Great for use on golf course and athletic fields
- Reusable