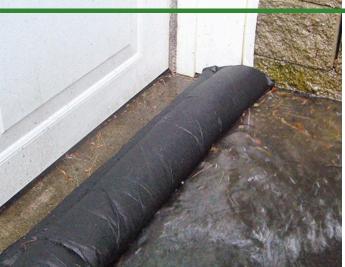

## **Details**

Compact, lightweight and ready to use, no sand needed. Quick Dam Flood Barriers contain a super absorbent powder that swells and gels when wet. The Flood Barriers may be stacked 3 feet high to create a sturdy protective barrier to contain or divert flood water. Built-in wedge prevents rolling out of position. Non-hazardous and non-toxic. 10' length. Reusable. Black.

- Self activated barriers contain and divert water
- Barriers contain a super absorbent powder that gels water
- Barriers may be left in place up to 8 months
- Stack up to 3 barriers high
- Built in wedge prevents rolling out of position
- Use through the winter for thaw protection
- Non-hazardous, non-toxic, environmentally friendly
- Reusable
- Great for use on golf courses and athletic fields