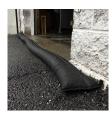

## **Details**

Compact, lightweight and ready to use, no sand needed. Quick Dam Flood Barriers contain a super absorbent powder that swells and gels when wet. The Flood Barriers may be stacked 3 feet high to create a sturdy protective barrier to contain or divert flood water. Built-in wedge prevents rolling out of position. Non-hazardous and non-toxic. 10' length. Reusable. Black.

- Self activated barriers contain and divert water
- Barriers contain a super absorbent powder that gels water
- Barriers may be left in place up to 8 months
- Stack up to 3 barriers high
- Built in wedge prevents rolling out of position
- Use through the winter for thaw protection
- Non-hazardous, non-toxic, environmentally friendly
- Reusable
- Great for use on golf courses and athletic fields