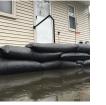

## Details

Quick Dams activate and grow to 3.5 inch high sandbag in minutes with a contained super absorbent powder that swells and gels when wet. Compact, lightweight, ready to use and no sand needed. Simply place in the path of problem water and watch a Quick Dam quickly absorb 4 gallons of water. Easily stacks in brick or pyramid formation to build a retaining wall. Provides continuous protection for several months, if needed. Not for salt water use. Reusable. Environmentally friendly. Black. Bag / 20.

- Self activated bags contain and divert water
- Each bag absorbs 4 gallons of water within 10 minutes
- Bags contain a super absorbent powder that gels water
- Leave bags in place up to 8 months for ongoing protection
- Stack bags in a brick or pyramid formation to create a protective barrier
- Use through the winter for thaw protection
- Non-hazardous, non-toxic, environmentally friendly
- Great for use on golf courses and athletic fields
- Reusable