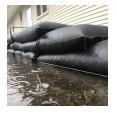

## Details

Quick Dams activate and grow to 3.5 inch high sandbag in minutes with a contained super absorbent powder that swells and gels when wet. Compact, lightweight, ready to use and no sand needed. Simply place in the path of problem water and watch a Quick Dam quickly absorb 4 gallons of water. Easily stacks in brick or pyramid formation to build a retaining wall. Provides continuous protection for several months, if needed. Not for salt water use. Reusable. Environmentally friendly. Black. Bag / 20.

- Self activated bags contain and divert water
- Each bag absorbs 4 gallons of water within 10 minutes
- Bags contain a super absorbent powder that gels water
- Leave bags in place up to 8 months for ongoing protection
- Stack bags in a brick or pyramid formation to create a protective barrier
- Use through the winter for thaw protection
- Non-hazardous, non-toxic, environmentally friendly
- Great for use on golf courses and athletic fields
- Reusable