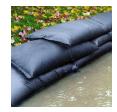

## Details

Quick Dams activate and grow to 3.5 inch high sandbag in minutes with a contained super absorbent powder that swells and gels when wet. Compact, lightweight, ready to use and no sand needed. Simply place in the path of problem water and watch a Quick Dam quickly absorb 4 gallons of water. Easily stacks in brick or pyramid formation to build a retaining wall. Provides continuous protection for several months, if needed. Not for salt water use. Reusable. Environmentally friendly. Black. Bag / 20.

- Self activated bags contain and divert water
- Each bag absorbs 4 gallons of water within 10 minutes
- Bags contain a super absorbent powder that gels water
- Leave bags in place up to 8 months for ongoing protection
- Stack bags in a brick or pyramid formation to create a protective barrier
- Use through the winter for thaw protection
- Non-hazardous, non-toxic, environmentally friendly
- Great for use on golf courses and athletic fields
- Reusable