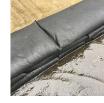

## Details

Quick Dams activate and grow to 3.5 inch high sandbag in minutes with a contained super absorbent powder that swells and gels when wet. Compact, lightweight, ready to use and no sand needed. Simply place in the path of problem water and watch a Quick Dam quickly absorb 4 gallons of water. Easily stacks in brick or pyramid formation to build a retaining wall. Provides continuous protection for several months, if needed. Not for salt water use. Reusable. Environmentally friendly. Black. Bag / 20.

- Self activated bags contain and divert water
- Each bag absorbs 4 gallons of water within 10 minutes
- Bags contain a super absorbent powder that gels water
- Leave bags in place up to 8 months for ongoing protection
- Stack bags in a brick or pyramid formation to create a protective barrier
- Use through the winter for thaw protection
- Non-hazardous, non-toxic, environmentally friendly
- Great for use on golf courses and athletic fields
- Reusable