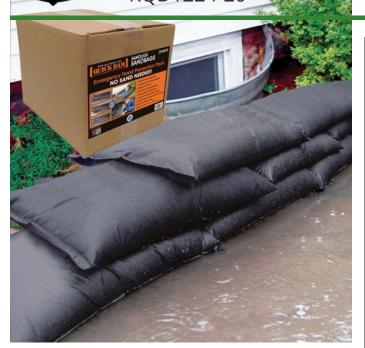

## Details

Quick Dams activate and grow to 3.5 inch high sandbag in minutes with a contained super absorbent powder that swells and gels when wet. Compact, lightweight, ready to use and no sand needed. Simply place in the path of problem water and watch a Quick Dam quickly absorb 4 gallons of water. Easily stacks in brick or pyramid formation to build a retaining wall. Provides continuous protection for several months, if needed. Not for salt water use. Reusable. Environmentally friendly. Black. Bag / 20.

- Self activated bags contain and divert water
- Each bag absorbs 4 gallons of water within 10 minutes
- Bags contain a super absorbent powder that gels water
- Leave bags in place up to 8 months for ongoing protection
- Stack bags in a brick or pyramid formation to create a protective barrier
- Use through the winter for thaw protection
- Non-hazardous, non-toxic, environmentally friendly
- Great for use on golf courses and athletic fields
- Reusable