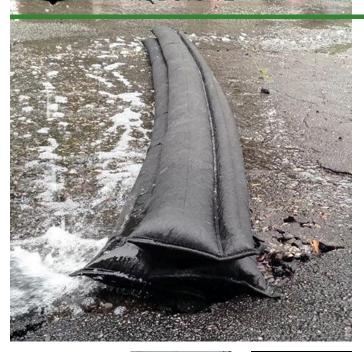

## Quick Dam Flood Barrier - 10' - 12/Box ROD610-12

## Details

Compact, lightweight and ready to use, no sand needed. Quick Dam Flood Barriers contain a super absorbent powder that swells and gels when wet. The Flood Barriers may be stacked 3 feet high to create a sturdy protective barrier to contain or divert flood water. Built-in wedge prevents rolling out of position. Non-hazardous and non-toxic. 10' length. Reusable. Black. Box / 12.

- Self activated barriers contain and divert water
- Barriers contain a super absorbent powder that gels water
- May be left in place up to 8 months
- Stack up to 3 barriers high
- Built in wedge prevents rolling
- Use through the winter for thaw protection
- Non-hazardous, non-toxic, environmentally friendly
- Reusable
- Great for use on golf courses and athletic fields