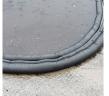

## Details

Compact, lightweight and ready to use, no sand needed. Quick Dam Flood Barriers contain a super absorbent powder that swells and gels when wet. The Flood Barriers may be stacked 3 feet high to create a sturdy protective barrier to contain or divert flood water. Built-in wedge prevents rolling out of position. Non-hazardous and non-toxic. 10' length. Reusable. Black. Box / 12.

- Self activated barriers contain and divert water
- Barriers contain a super absorbent powder that gels water
- May be left in place up to 8 months
- Stack up to 3 barriers high
- Built in wedge prevents rolling
- Use through the winter for thaw protection
- Non-hazardous, non-toxic, environmentally friendly
- Reusable
- Great for use on golf courses and athletic fields