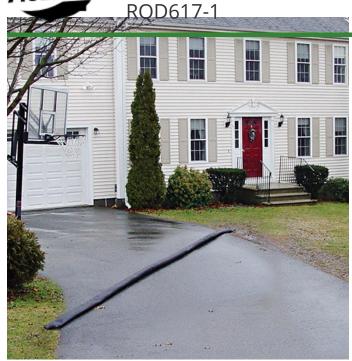

Quick Dam Flood Barrier - 17' - 1/Bag

## **Details**

Compact, lightweight and ready to use, no sand needed. Quick Dam Flood Barriers contain a super absorbent powder that swells and gels when wet. The Flood Barriers may be stacked 3 feet high to create a sturdy protective barrier to contain or divert flood water. Built-in wedge prevents rolling out of position. Non-hazardous and non-toxic. 17' length. Reusable. Black.

- Self activated barrier contain and divert water
- Barriers contain a super absorbent powder that gels water
- Barriers may be left in place up to 8 months
- Stack up to 3 barriers high
- Built in wedge prevents rolling out of position
- Use through the winter for thaw protection
- Non-hazardous, non-toxic, environmentally friendly
- Reusable
- Great for use on golf courses and athletic fields