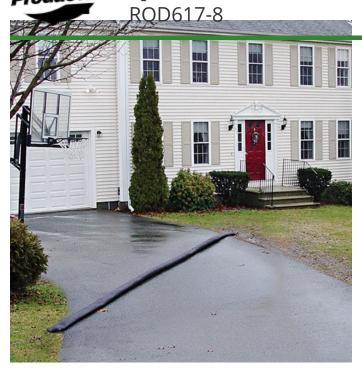

## **Quick Dam Flood Barrier - 17' - 8/Box**

## **Details**

Compact, lightweight and ready to use, no sand needed. Quick Dam Flood Barriers contain a super absorbent powder that swells and gels when wet. The Flood Barriers may be stacked 3 feet high to create a sturdy protective barrier to contain or divert flood water. Built-in wedge prevents rolling out of position. Non-hazardous and non-toxic. 17' length. Reusable. Black. Box / 8.

- Self activated barriers contain and divert
- Barriers contain a super absorbent powder that gels water
- Barriers may be left in place up to 8 months
- Stack up to 3 barriers high
- Built in wedge prevents rolling
- Use through the winter for thaw protection
- Non-hazardous, non-toxic, environmentally friendly
- Reusable
- Great for use on golf courses and athletic fields