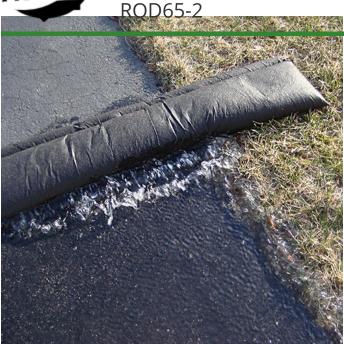

## **Details**

Compact, lightweight and ready to use, no sand needed. Quick Dam Flood Barriers contain a super absorbent powder that swells and gels when wet. The Flood Barriers may be stacked 3 feet high to create a sturdy protective barrier to contain or divert flood water. Built-in wedge prevents rolling out of position. Non-hazardous and non-toxic. 5' length. Reusable. Black. Bag / 2.

- Self activated barriers contain and divert water
- Barriers contain a super absorbet powder that gels water
- Barriers may be left in place up to 8 months
- Stack up to 3 barriers high
- Built in wedge prevents rolling out of position
- Use through the winter for thaw protection
- Non-hazardous, non-toxic, environmentally friendly
- Reusable
- Great for use on golf courses and athletic fields