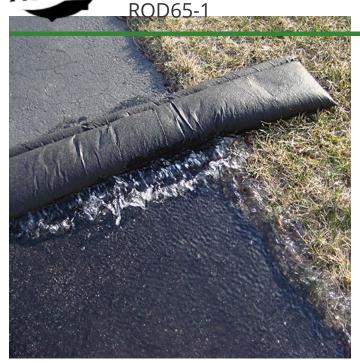

## Details

Compact, lightweight and ready to use, no sand needed. Quick Dam Flood Barriers contain a super absorbent powder that swells and gels when wet. The Flood Barriers may be stacked 3 feet high to create a sturdy protective barrier to contain or divert flood water. Built-in wedge prevents rolling out of position. Non-hazardous and non-toxic. 5 feet. Reusable. Black.

- Self activated barriers contain and divert water
- Barriers contain a super absorbent powder that gels water
- May be left in place up to 8 months for ongoing protection
- Stack up to 3 ft high
- Built in wedge prevents rolling out of position
- Use through winter for that protection
- Non-hazardous, non-toxic, environmentally friendly
- Reusable
- Great for use on golf courses and athletic fields