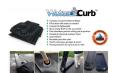

## **Details**

Quick Dam Water Curbs are long cylinder tubes made of durable 10 mil plyurethane that can be filled with water to act as a temporary barrier to control and divert flood water. Protects up to 6-1/2" or 10" in height. Dual chambers prevent rolling out of position. They can be filled, drained, stored, and reused, as needed, year after year for ongoing flood needs. Strong enough for an automobile to drive over. Compact and lightweight. Easy to use, just fill with water. Black. 10" x 10'.

- · Fill and drain with water as needed
- Compact and lightweight
- Store empty and fill on site as needed
- Dual chambers prevent rolling out of position
- Durable and chemical resistant 10 mil poly
- Reusable year after year
- Use for doorways, garages, sports fields, golf courses and much more!
- Holds 350 gallons
- 2,800 lbs filled weight