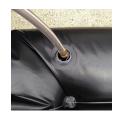

## **Details**

Quick Dam Water Curbs are long cylinder tubes made of durable 10 mil plyurethane that can be filled with water to act as a temporary barrier to control and divert flood water. Protects up to 6-1/2" or 10" in height. Dual chambers prevent rolling out of position. They can be filled, drained, stored, and reused, as needed, year after year for ongoing flood needs. Strong enough for an automobile to drive over. Compact and lightweight. Easy to use, just fill with water. Black. 10" x 10'.

- · Fill and drain with water as needed
- Compact and lightweight
- Store empty and fill on site as needed
- Dual chambers prevent rolling out of position
- Durable and chemical resistant 10 mil poly
- Reusable year after year
- Use for doorways, garages, sports fields, golf courses and much more!
- Holds 350 gallons
- 2,800 lbs filled weight