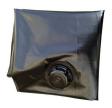

## Quick Dam Water Curb - 10" x 10' - 1/Bag

## **Details**

Quick Dam Water Curbs are long cylinder tubes made of durable 10 mil plyurethane that can be filled with water to act as a temporary barrier to control and divert flood water. Protects up to 6-1/2" or 10" in height. Dual chambers prevent rolling out of position. They can be filled, drained, stored, and reused, as needed, year after year for ongoing flood needs. Strong enough for an automobile to drive over. Compact and lightweight. Easy to use, just fill with water. Black. 10" x 10'.