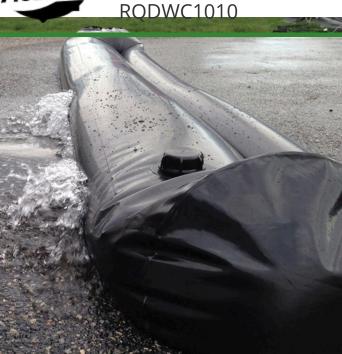

## **Details**

Quick Dam Water Curbs are long cylinder tubes made of durable 10 mil plyurethane that can be filled with water to act as a temporary barrier to control and divert flood water. Protects up to 6-1/2" or 10" in height. Dual chambers prevent rolling out of position. They can be filled, drained, stored, and reused, as needed, year after year for ongoing flood needs. Strong enough for an automobile to drive over. Compact and lightweight. Easy to use, just fill with water. Black. 10" x 10'.

- · Fill and drain with water as needed
- Compact and lightweight
- Store empty and fill on site as needed
- Dual chambers prevent rolling out of position
- Durable and chemical resistant 10 mil poly
- Reusable year after year
- Use for doorways, garages, sports fields, golf courses and much more!
- Holds 350 gallons
- 2,800 lbs filled weight