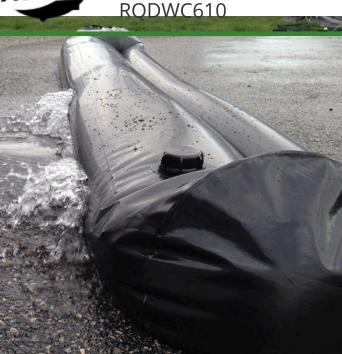

## **Details**

Quick Dam Water Curbs are long cylinder tubes made of durable 10 mil plyurethane that can be filled with water to act as a temporary barrier to control and divert flood water. Protects up to 6-1/2" or 10" in height. Dual chambers prevent rolling out of position. They can be filled, drained, stored, and reused, as needed, year after year for ongoing flood needs. Strong enough for an automobile to drive over. Compact and lightweight. Easy to use, just fill with water. Black. 6.5" x 10'.

- Fill and drain with water as needed
- Compact and lightweight
- Store empty and fill on site as needed
- Dual chambers prevent rolling out of position
- Durable and chemical resistant 10 mil poly
- Reusable year after year
- Use for doorways, garages, fields, golf courses and more!
- 10' length holds 80 gallons
- 640 lbs filled weight