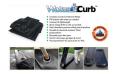

## **Details**

Quick Dam Water Curbs are long cylinder tubes made of durable 10 mil plyurethane that can be filled with water to act as a temporary barrier to control and divert flood water. Protects up to 6-1/2" or 10" in height. Dual chambers prevent rolling out of position. They can be filled, drained, stored, and reused, as needed, year after year for ongoing flood needs. Strong enough for an automobile to drive over. Compact and lightweight. Easy to use, just fill with water. Black. 6.5" x 10'.

- Fill and drain with water as needed
- Compact and lightweight
- Store empty and fill on site as needed
- Dual chambers prevent rolling out of position
- Durable and chemical resistant 10 mil poly
- Reusable year after year
- Use for doorways, garages, fields, golf courses and more!
- 10' length holds 80 gallons
- 640 lbs filled weight