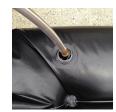

## **Details**

Quick Dam Water Curbs are long cylinder tubes made of durable 10 mil plyurethane that can be filled with water to act as a temporary barrier to control and divert flood water. Protects up to 6-1/2" or 10" in height. Dual chambers prevent rolling out of position. They can be filled, drained, stored, and reused, as needed, year after year for ongoing flood needs. Strong enough for an automobile to drive over. Compact and lightweight. Easy to use, just fill with water. Black. 6.5" x 10'.

- Fill and drain with water as needed
- Compact and lightweight
- Store empty and fill on site as needed
- Dual chambers prevent rolling out of position
- Durable and chemical resistant 10 mil poly
- Reusable year after year
- Use for doorways, garages, fields, golf courses and more!
- 10' length holds 80 gallons
- 640 lbs filled weight