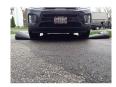

## **Details**

Quick Dam Water Curbs are long cylinder tubes made of durable 10 mil plyurethane that can be filled with water to act as a temporary barrier to control and divert flood water. Protects up to 6-1/2" or 10" in height. Dual chambers prevent rolling out of position. They can be filled, drained, stored, and reused, as needed, year after year for ongoing flood needs. Strong enough for an automobile to drive over. Compact and lightweight. Easy to use, just fill with water. Black. 6.5" x 10'.

- Fill and drain with water as needed
- Compact and lightweight
- Store empty and fill on site as needed
- Dual chambers prevent rolling out of position
- Durable and chemical resistant 10 mil poly
- Reusable year after year
- Use for doorways, garages, fields, golf courses and more!
- 10' length holds 80 gallons
- 640 lbs filled weight