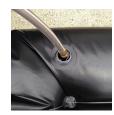

## **Details**

Quick Dam Water Curbs are long cylinder tubes made of durable 10 mil plyurethane that can be filled with water to act as a temporary barrier to control and divert flood water. Protects up to 6-1/2" or 10" in height. Dual chambers prevent rolling out of position. They can be filled, drained, stored, and reused, as needed, year after year for ongoing flood needs. Strong enough for an automobile to drive over. Compact and lightweight. Easy to use, just fill with water. Black. 10" x 5'.

- Fill and drain with water as needed
- Compact and lightweight
- Store empty and fill on site as needed
- Dual chambers prevent rolling out of position
- Durable and chemical resistant 10 mil poly
- Reuable year after year
- Use for doorways, garages, sports fields, golf courses and much more!
- Holds 175 gallons
- 1,400 lbs filled weight