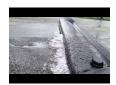

## **Details**

Quick Dam Water Curbs are long cylinder tubes made of durable 10 mil plyurethane that can be filled with water to act as a temporary barrier to control and divert flood water. Protects up to 6-1/2" or 10" in height. Dual chambers prevent rolling out of position. They can be filled, drained, stored, and reused, as needed, year after year for ongoing flood needs. Strong enough for an automobile to drive over. Compact and lightweight. Easy to use, just fill with water. Black. 10" x 5'.

- Fill and drain with water as needed
- Compact and lightweight
- Store empty and fill on site as needed
- Dual chambers prevent rolling out of position
- Durable and chemical resistant 10 mil poly
- Reuable year after year
- Use for doorways, garages, sports fields, golf courses and much more!
- Holds 175 gallons
- 1,400 lbs filled weight