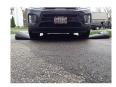

## **Details**

Quick Dam Water Curbs are long cylinder tubes made of durable 10 mil plyurethane that can be filled with water to act as a temporary barrier to control and divert flood water. Protects up to 6-1/2" or 10" in height. Dual chambers prevent rolling out of position. They can be filled, drained, stored, and reused, as needed, year after year for ongoing flood needs. Strong enough for an automobile to drive over. Compact and lightweight. Easy to use, just fill with water. Black. 10" x 5'.

- Fill and drain with water as needed
- Compact and lightweight
- Store empty and fill on site as needed
- Dual chambers prevent rolling out of position
- Durable and chemical resistant 10 mil poly
- Reuable year after year
- Use for doorways, garages, sports fields, golf courses and much more!
- Holds 175 gallons
- 1,400 lbs filled weight