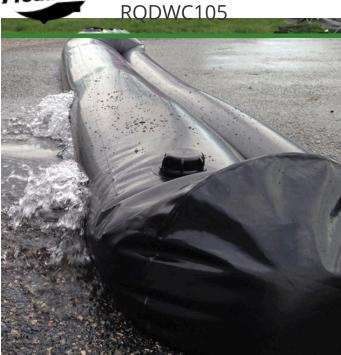

## **Details**

Quick Dam Water Curbs are long cylinder tubes made of durable 10 mil plyurethane that can be filled with water to act as a temporary barrier to control and divert flood water. Protects up to 6-1/2" or 10" in height. Dual chambers prevent rolling out of position. They can be filled, drained, stored, and reused, as needed, year after year for ongoing flood needs. Strong enough for an automobile to drive over. Compact and lightweight. Easy to use, just fill with water. Black. 10" x 5'.

- Fill and drain with water as needed
- Compact and lightweight
- Store empty and fill on site as needed
- Dual chambers prevent rolling out of position
- Durable and chemical resistant 10 mil poly
- Reuable year after year
- Use for doorways, garages, sports fields, golf courses and much more!
- Holds 175 gallons
- 1,400 lbs filled weight