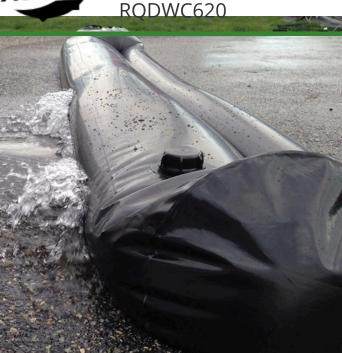

## **Details**

Quick Dam Water Curbs are long cylinder tubes made of durable 10 mil plyurethane that can be filled with water to act as a temporary barrier to control and divert flood water. Protects up to 6-1/2" or 10" in height. Dual chambers prevent rolling out of position. They can be filled, drained, stored, and reused, as needed, year after year for ongoing flood needs. Strong enough for an automobile to drive over. Compact and lightweight. Easy to use, just fill with water. Black, 6.5" x 20'.

- Fill and drain with water as needed
- Compact and lightweight
- Store empty and fill on site as needed
- Dual chambers prevent rolling out of position
- Durable and chemical resistant 10 mil poly
- Reusable year after year
- Use for doorways, garages, sports fields, golf courses and many more
- Holds 160 gallons
- 1,280 lbs filled weight