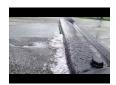

## **Details**

Quick Dam Water Curbs are long cylinder tubes made of durable 10 mil plyurethane that can be filled with water to act as a temporary barrier to control and divert flood water. Protects up to 6-1/2" or 10" in height. Dual chambers prevent rolling out of position. They can be filled, drained, stored, and reused, as needed, year after year for ongoing flood needs. Strong enough for an automobile to drive over. Compact and lightweight. Easy to use, just fill with water. Black, 6.5" x 20'.