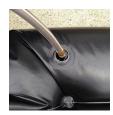

## **Details**

Quick Dam Water Curbs are long cylinder tubes made of durable 10 mil plyurethane that can be filled with water to act as a temporary barrier to control and divert flood water. Protects up to 6-1/2" or 10" in height. Dual chambers prevent rolling out of position. They can be filled, drained, stored, and reused, as needed, year after year for ongoing flood needs. Strong enough for an automobile to drive over. Compact and lightweight. Easy to use, just fill with water. Black, 6.5" x 20'.

- Fill and drain with water as needed
- Compact and lightweight
- Store empty and fill on site as needed
- Dual chambers prevent rolling out of position
- Durable and chemical resistant 10 mil poly
- Reusable year after year
- Use for doorways, garages, sports fields, golf courses and many more
- Holds 160 gallons
- 1,280 lbs filled weight