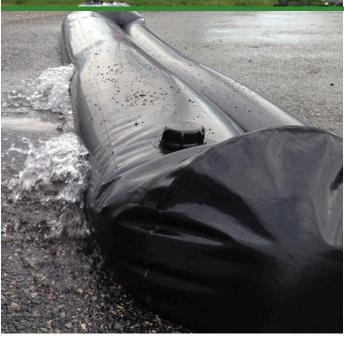

## Details

Quick Dam Water Curbs are long cylinder tubes made of durable 10 mil plyurethane that can be filled with water to act as a temporary barrier to control and divert flood water. Protects up to 6-1/2" or 10" in height. Dual chambers prevent rolling out of position. They can be filled, drained, stored, and reused, as needed, year after year for ongoing flood needs. Strong enough for an automobile to drive over. Compact and lightweight. Easy to use, just fill with water. Black. 6.5" x 4'.

- Contains, controls and diverts water
- Fill and drain with water as needed
- Compact and lightweight
- Store empty and fill on site as needed
- Dual chambers prevent rolling out of position
- Durable and chemical resistant
- Reusable year after year
- 5' length holds 40 gallons
- 320 lbs filled weight