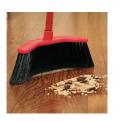

#### Details

Features curved ends to funnel dirt toward the center of the broom, eliminating spills from the sides while creating a neat pile in the center. The low profile head gets under most cabinets and equipment while the flared edges sweep along walls and into corners easily. Lightweight design reduces fatigue. Available in 14" and 24" widths.

- Curved end sections funnel dirt toward the center section
- Creates a tidy pile in the center of the broom
- Low profile head tets under furniture, cabinets and equipment
- Extra-large 15" sweeping path cuts sweeping time in half
- Flared edges sweep along walls and into corners easily
- Lightweight 2 lbs.