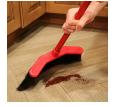

#### Details

Features curved ends to funnel dirt toward the center of the broom, eliminating spills from the sides while creating a neat pile in the center. The low profile head gets under most cabinets and equipment while the flared edges sweep along walls and into corners easily. Lightweight design reduces fatigue. Available in 14" and 24" widths.

- Curved end sections funnel dirt toward the center section
- Creates a tidy pile in the center of the broom
- Low profile head tets under furniture, cabinets and equipment
- Extra-large 15" sweeping path cuts sweeping time in half
- Flared edges sweep along walls and into corners easily
- Lightweight 2 lbs.