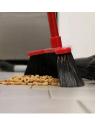

#### Details

Features curved ends to funnel dirt toward the center of the broom, eliminating spills from the sides while creating a neat pile in the center. The low profile head gets under most cabinets and equipment while the flared edges sweep along walls and into corners easily. Lightweight design reduces fatigue. Available in 14" and 24" widths.

- Curved end sections funnel dirt toward the center section
- Creates a tidy pile in the center of the broom
- Low profile head tets under furniture, cabinets and equipment
- Extra-large 15" sweeping path cuts sweeping time in half
- Flared edges sweep along walls and into corners easily
- Lightweight 2 lbs.