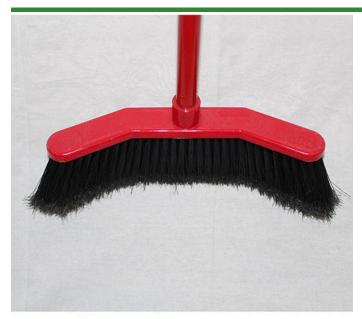

#### Details

Features curved ends to funnel dirt toward the center of the broom, eliminating spills from the sides while creating a neat pile in the center. The low profile head gets under most cabinets and equipment while the flared edges sweep along walls and into corners easily. Lightweight design reduces fatigue. Available in 14" and 24" widths.

- Curved end sections funnel dirt toward the center section
- Creates a tidy pile in the center of the broom
- Low profile head tets under furniture, cabinets and equipment
- Extra-large 15" sweeping path cuts sweeping time in half
- Flared edges sweep along walls and into corners easily
- Lightweight 2 lbs.