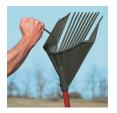

## **Details**

Rake, collect, sift, skim, dump, shovel and haul - all in one tool. The Rake Assassin switches from rake to shovel by simply holding the rake handle and rolling over. It now becomes a scoop. Dirt and sand is sifted while removing leaves, mowed grass, pruning clippings, weeds, pinecones, gravel, flower garden, pet waste or skim the pond, then carry to the waste area. Durable polycarbonate and aluminum with 15" wide head with polypropylene teeth. 46" handle.

- Rake, collect, sift, skim, dump and haul
- Ergonomic design
- Made of polycarbonate and aluminum with polypropropylene teeth
- Blade length 9"
- Rake head width 15"
- Weight 1.7 lbs.
- Length 59"