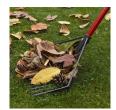

## **Details**

Rake, collect, sift, skim, dump, shovel and haul - all in one tool. The Rake Assassin switches from rake to shovel by simply holding the rake handle and rolling over. It now becomes a scoop. Dirt and sand is sifted while removing leaves, mowed grass, pruning clippings, weeds, pinecones, gravel, flower garden, pet waste or skim the pond, then carry to the waste area. Durable polycarbonate and aluminum with 15" wide head with polypropylene teeth. 46" handle.