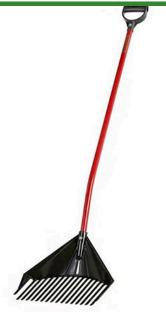

## Root Assassin Rake

## **Details**

Rake, collect, sift, skim, dump, shovel and haul - all in one tool. The Rake Assassin switches from rake to shovel by simply holding the rake handle and rolling over. It now becomes a scoop. Dirt and sand is sifted while removing leaves, mowed grass, pruning clippings, weeds, pinecones, gravel, flower garden, pet waste or skim the pond, then carry to the waste area. Durable polycarbonate and aluminum with 15" wide head with polypropylene teeth. 46" handle.

- Rake, collect, sift, skim, dump and haul
- Ergonomic design
- Made of polycarbonate and aluminum with polypropropylene teeth
- Blade length 9"
- Rake head width 15"
- Weight 1.7 lbs.
- Length 59"