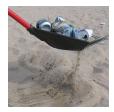

## **Details**

Rake, collect, sift, skim, dump, shovel and haul - all in one tool. The Rake Assassin switches from rake to shovel by simply holding the rake handle and rolling over. It now becomes a scoop. Dirt and sand is sifted while removing leaves, mowed grass, pruning clippings, weeds, pinecones, gravel, flower garden, pet waste or skim the pond, then carry to the waste area. Durable polycarbonate and aluminum with 15" wide head with polypropylene teeth. 46" handle.