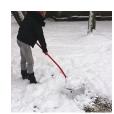

## **Details**

Rake, collect, sift, skim, dump, shovel and haul - all in one tool. The Rake Assassin switches from rake to shovel by simply holding the rake handle and rolling over. It now becomes a scoop. Dirt and sand is sifted while removing leaves, mowed grass, pruning clippings, weeds, pinecones, gravel, flower garden, pet waste or skim the pond, then carry to the waste area. Durable polycarbonate and aluminum with 15" wide head with polypropylene teeth. 46" handle.