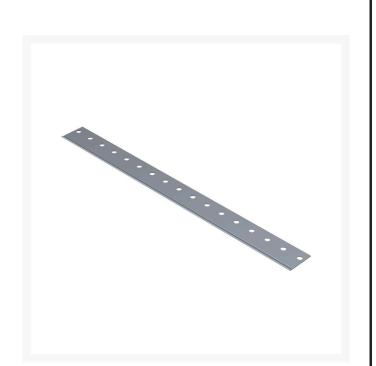

## Bedknife - Thick R150467

### Details

R&R Bedknives are manufactured from high carbonboron alloy steel and then hardened to RC46-49 to match the temper of our reel blades and original equipment reels. Bedknives are surface ground on the top and front edge and straightened three times before being packaged with oil for rust prevention. All R&R Bedknives now have an increased front edge grind for added life. All R&R Bedknives are guaranteed against defects in material and workmanship under normal use for the life of the part.

- Manufactured from high carbon-boron alloy steel
- Hardened to match the temper of our reel blades and original equipment reels
- Lifetime Guaranteed\*