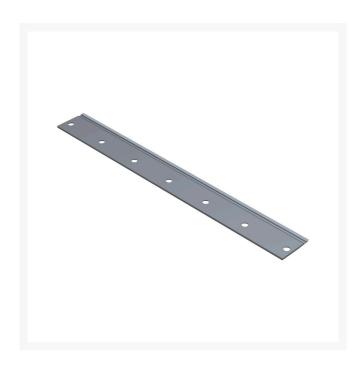

## **Details**

R&R Bedknives are manufactured from high carbon-boron alloy steel and then hardened to RC46-49 to match the temper of our reel blades and original equipment reels. Bedknives are surface ground on the top and front edge and straightened three times before being packaged with oil for rust prevention. All R&R Bedknives now have an increased front edge grind for added life. All R&R Bedknives are guaranteed against defects in material and workmanship under normal use for the life of the part.