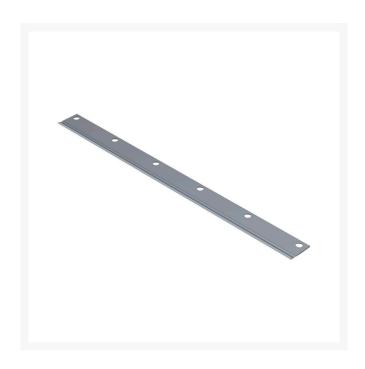

#### **Details**

R&R Bedknives are manufactured from high carbon-boron alloy steel and then hardened to RC46-49 to match the temper of our reel blades and original equipment reels. Bedknives are surface ground on the top and front edge and straightened three times before being packaged with oil for rust prevention. All R&R Bedknives now have an increased front edge grind for added life. All R&R Bedknives are guaranteed against defects in material and workmanship under normal use for the life of the part.

### **Specifications**

Manufacturer R&R Products

A - Bedknife Length 21 in B - Bedknife 6

Mounting Holes

C - Bedknife Lowest 3/16 in

HOC