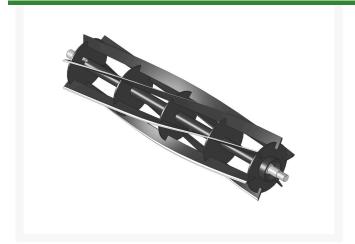

## Reel - 6 Blade R1506

## **Details**

R&R Reel blades are manufactured from high carbon-boron alloy steel and then hardened to RC46-49 to match the temper of our bedknives and original equipment bedknives. All R&R Reels are cylindrically ground on bearing surfaces and then relief ground. Reels are then precision computer balanced for extended bearing and reel life. R&R Products Reels are guaranteed against defects in material and workmanship for the life of the reel under normal use.

- High Carbon-Boron Alloy Steel
- Cylindrically Ground on Bearing Surfaces
- Precision Computer Balanced