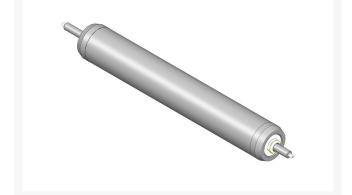

## Details

Constructed with a through shaft, this heavy duty roller uses greasable tapered bearings for extended life. Shaft length measures 24-1/4" and body length measures 20".