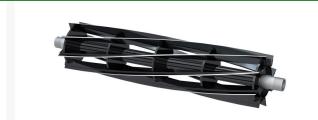

## **Details**

R&R Razor Reels are manufactured from a special high alloy steel and then hardened to RC48-51 to match the temper of our Razor bedknives and original equipment premium series bedknives. All R&R Reels are cylindrically ground on bearing surfaces, relief ground and precision computer balanced for extended bearing and reel life. R&R Products Reels are guaranteed against defects in material and workmanship for the life of the reel under normal use. You can expect up to double the life from Razor reels over standard reels.

- Special High Alloy Steel
- Cylindrically Ground on Bearing Surfaces
- Precision Computer Balanced