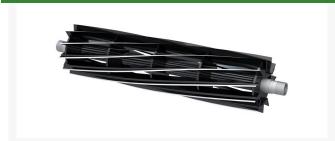

## **Details**

R&R Razor Reels are manufactured from a special high alloy steel and then hardened to RC48-51 to match the temper of our Razor bedknives and original equipment premium series bedknives. All R&R Reels are cylindrically ground on bearing surfaces, relief ground and precision computer balanced for extended bearing and reel life. R&R Products Reels are guaranteed against defects in material and workmanship for the life of the reel under normal use. You can expect up to double the life from Razor reels over standard reels.

- Special High Alloy Steel
- Cylindrically Ground on Bearing Surfaces
- Precision Computer Balanced