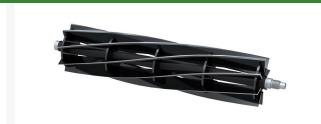

## **Reel - 8 Blade Razor Series Low Drag** R150762

## **Details**

R&R Razor Reels are manufactured from a special high alloy steel and then hardened to RC48-51 to match the temper of our Razor bedknives and original equipment premium series bedknives. All R&R Reels are cylindrically ground on bearing surfaces, relief ground and precision computer balanced for extended bearing and reel life. R&R Products Reels are guaranteed against defects in material and workmanship for the life of the reel under normal use. You can expect up to double the life from Razor reels over standard reels.

- Special High Alloy Steel
- Cylindrically Ground on Bearing Surfaces
- Precision Computer Balanced