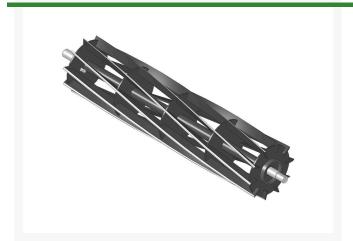

## Reel - 10 Blade R1510

## **Details**

R&R Reel blades are manufactured from high carbon-boron alloy steel and then hardened to RC46-49 to match the temper of our bedknives and original equipment bedknives. All R&R Reels are cylindrically ground on bearing surfaces and then relief ground. Reels are then precision computer balanced for extended bearing and reel life. R&R Products Reels are guaranteed against defects in material and workmanship for the life of the reel under normal use.

- High Carbon-Boron Alloy Steel
- Cylindrically Ground on Bearing Surfaces
- Precision Computer Balanced