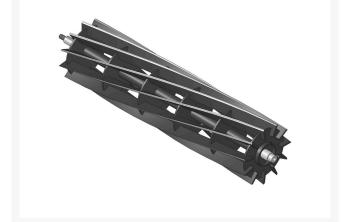

## Reel - 11 Blade RH R170605

## Details

R&R Reel blades are manufactured from high carbon-boron alloy steel and then hardened to RC46-49 to match the temper of our bedknives and original equipment bedknives. All R&R Reels are cylindrically ground on bearing surfaces and then relief ground. Reels are then precision computer balanced for extended bearing and reel life. R&R Products Reels are guaranteed against defects in material and workmanship for the life of the reel under normal use.

- High Carbon-Boron Alloy Steel
- Cylindrically Ground on Bearing Surfaces
- Precision Computer Balanced

Specifications

Manufacturer

**R&R** Products

Fits Models Ransomes 180