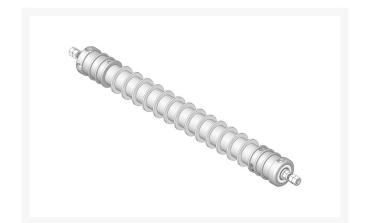

## **Roller - Grooved Repairable Steel** R170710R

#### Details

Constructed with a through shaft and greasable tapered bearings for extended life, this roller can be repaired by unscrewing the ends and replacing the series of washers and spacers.