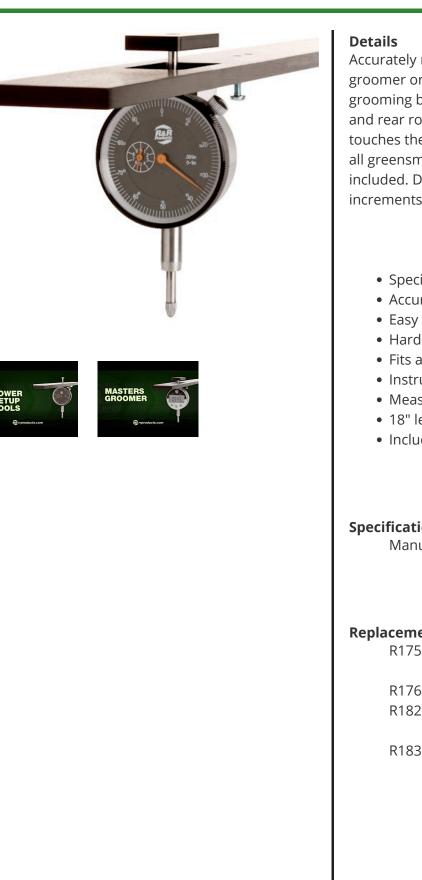

## **Masters Groomer Gauge - Dial Inches** R182

Accurately measures desired grooming depth of groomer or verticut units. Easy to use. Rotate the grooming blade facing down, place the bar on front and rear rollers then push the measuring rod until it touches the blades. Hard anodized aluminum. Fits all greensmowers. Instructions and conversion included. Displays measurements in .001" increments. 18" length.

- Specific Groomer or Verticut gauge
- Accurately measures desired grooming depth
- Easy to use
- Hard anodized aluminum
- Fits all greensmowers
- Instructions and conversion included
- Measurements in .001" increments
- 18" length
- Includes Plastic Case