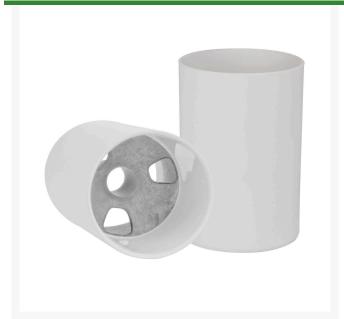

## **Details**

This regulation 6: white cup is die cast aluminum, machined for a precise fit with the flag pole ferrule. Vertical surfaces are powder-coated for brillant, long-lasting durability. the bottom surface is not powder-coated to there is no paint to chip. Meets all USGA and PGA regulations. Aluminum. White.

- 6" die-cast aluminum cup
- Powder-coated vertical surfaces for durability
- Meets USGS and PGA regulations